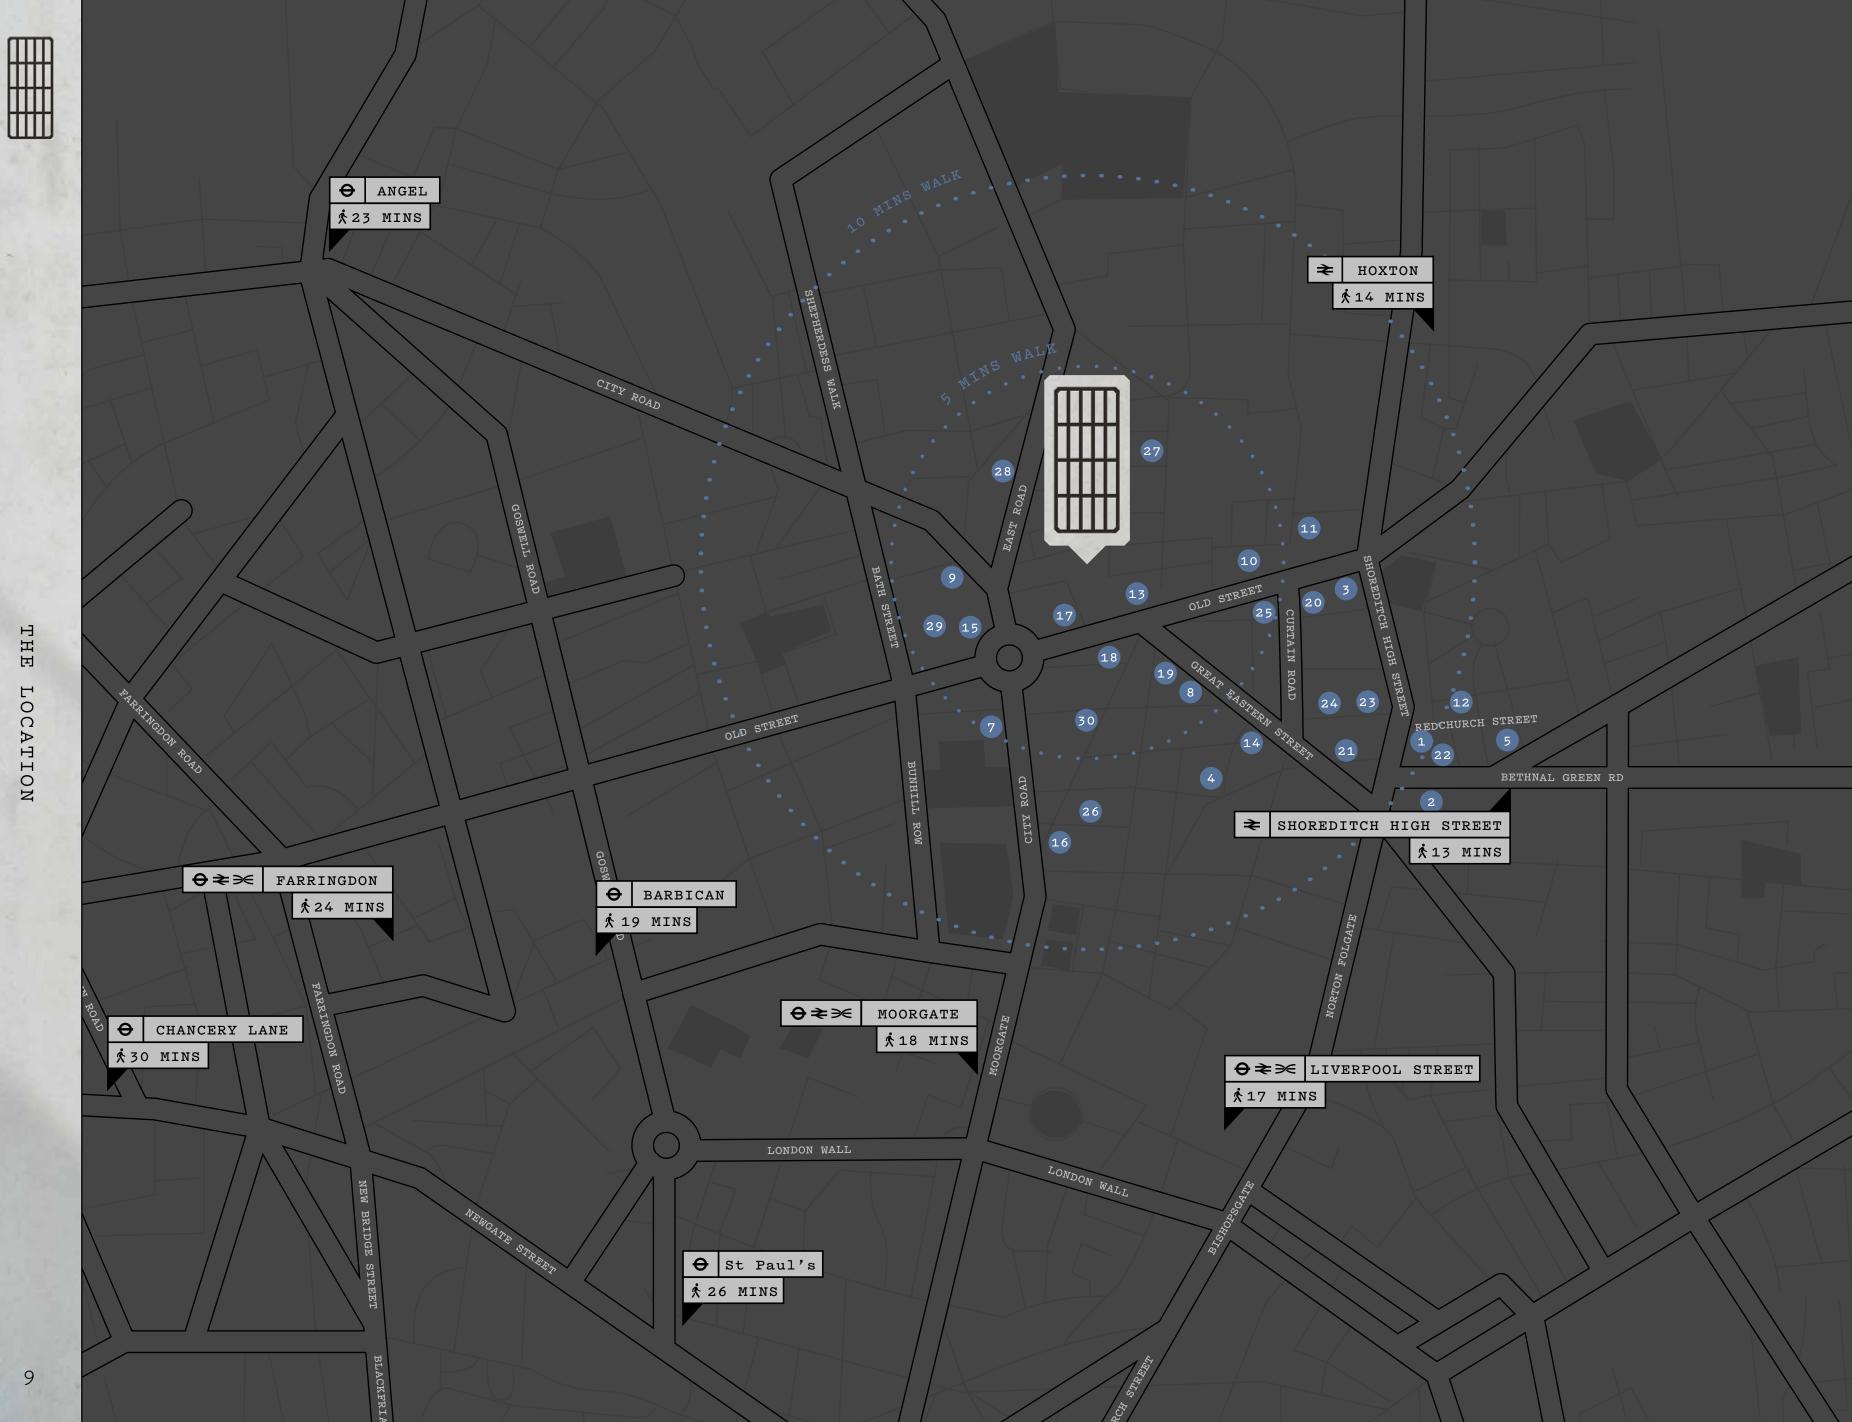

#### EAT

- 1. Smoking Goat
- 2. Spitalfields Market
- 3. The Clove Club
- 4. Padella
- 5. Dirty Bones
- 6. Hawksmoor
- 7. Passo
- 8. Hoxton Grill
- 9. Honest Burgers
- 10. The Breakfast Clubt

## DRINK

- 11. Troy Bar
- 12. Owl & Pussycat
- 13. Bounce
- 14. The Book Club
- 15. Shoreditch Grind
- 16. Flight Club
- 17. Simmons Bar
- 18. XOYO
- 19. Floripa
- 20. The Blues Kitchen

### WELLNESS

- 21. Village Underground
- 22. Shoreditch House
- 23. FRAME
- 24. New Inn Yard
- 25. Huckle The Barber
- 26. Fight City Gym
- 27. Cruzon
- 28. Fierce Grace
- 29. Gymbox
- 30.Q Shoreditch

CONTA