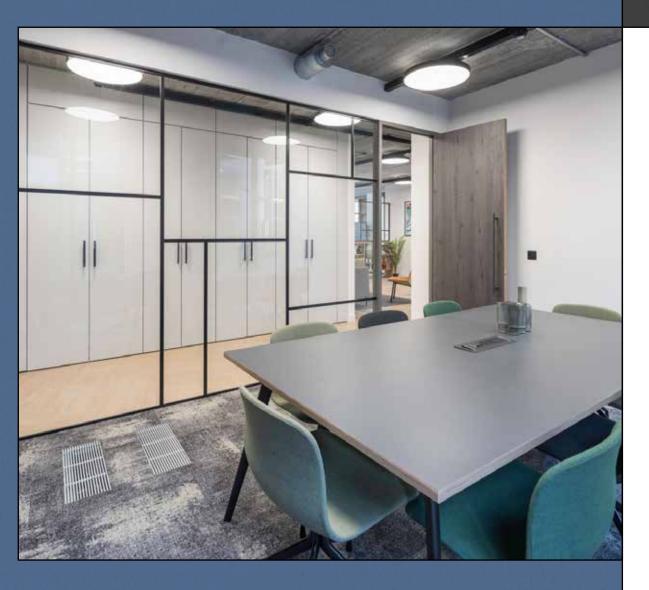

2 WC's

LED Lighting

24 Desks

2 Meeting Rooms

3 Breakout Spaces

Fitted

kitchenette

Fully fitted offering readily available for occupation. A bespoke fitout can be provided on any of the available floors throughout the building.

### SECOND FLOOR SPACEPLAN

2,120 SQ FT / 197.0 SQ M

24 desks / 2 meeting rooms / 3 breakout spaces / kitchenette + staff area