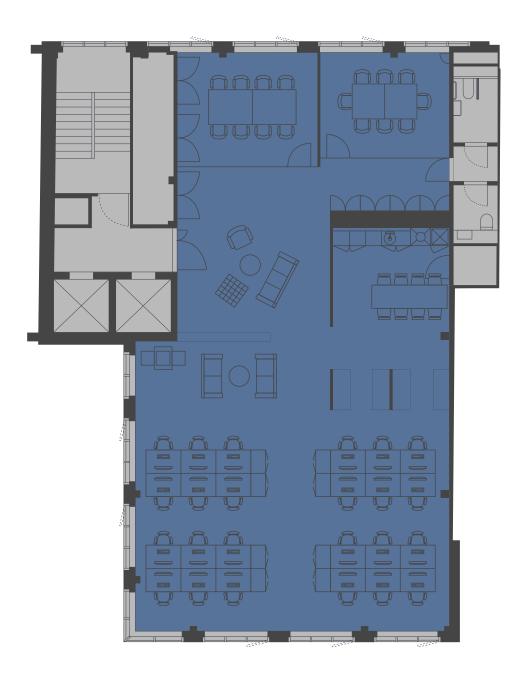

### SECOND FLOOR SPACEPLAN

2,120 SQ FT / 197.0 SQ M

24 desks / 2 meeting rooms / 3 breakout spaces / kitchenette + staff area