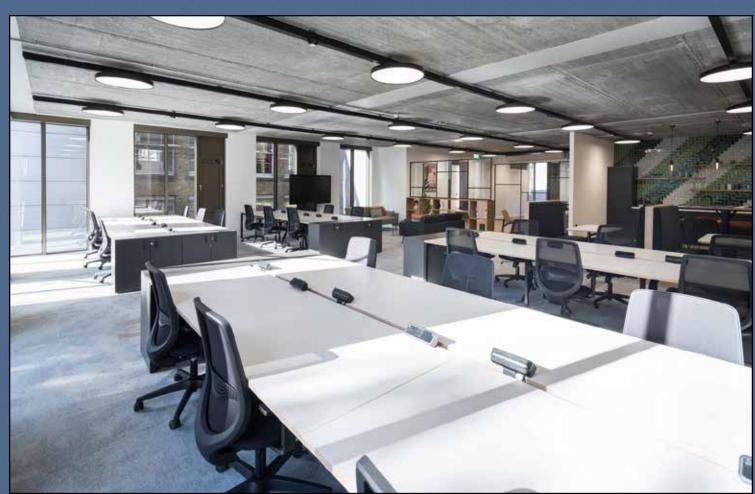

2 WC's

LED Lighting

24 Desks

2 Meeting Rooms

3 Breakout Spaces

Fitted

kitchenette

Fully fitted offering readily available for occupation. A bespoke fitout can be provided on any of the available floors throughout the building.

### SECOND FLOOR SPACEPLAN

2,120 SQ FT / 197.0 SQ M

24 desks / 2 meeting rooms / 3 breakout spaces / kitchenette + staff area