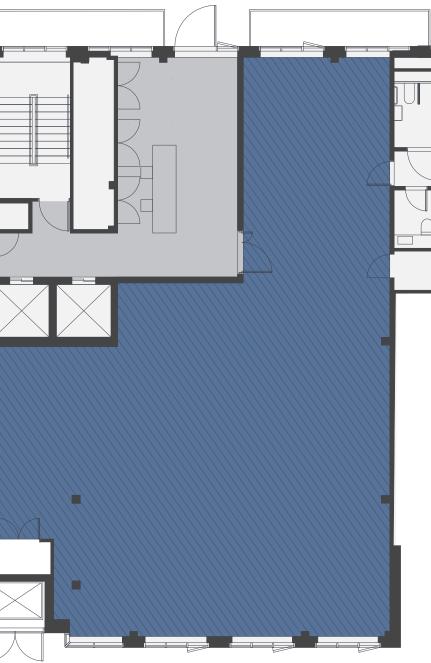

### SECOND FLOOR SPACEPLAN

2,120 SQ FT / 197.0 SQ M

24 desks / 2 meeting rooms / 3 breakout spaces / kitchenette + staff area