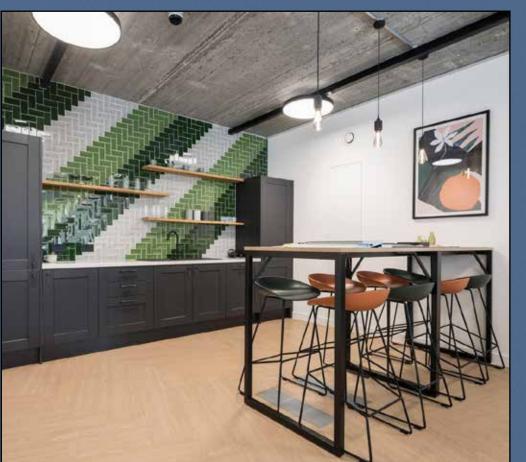

2 WC's

LED Lighting

24 Desks

2 Meeting Rooms

3 Breakout Spaces

Fitted

kitchenette

Fully fitted offering readily available for occupation. A bespoke fitout can be provided on any of the available floors throughout the building.