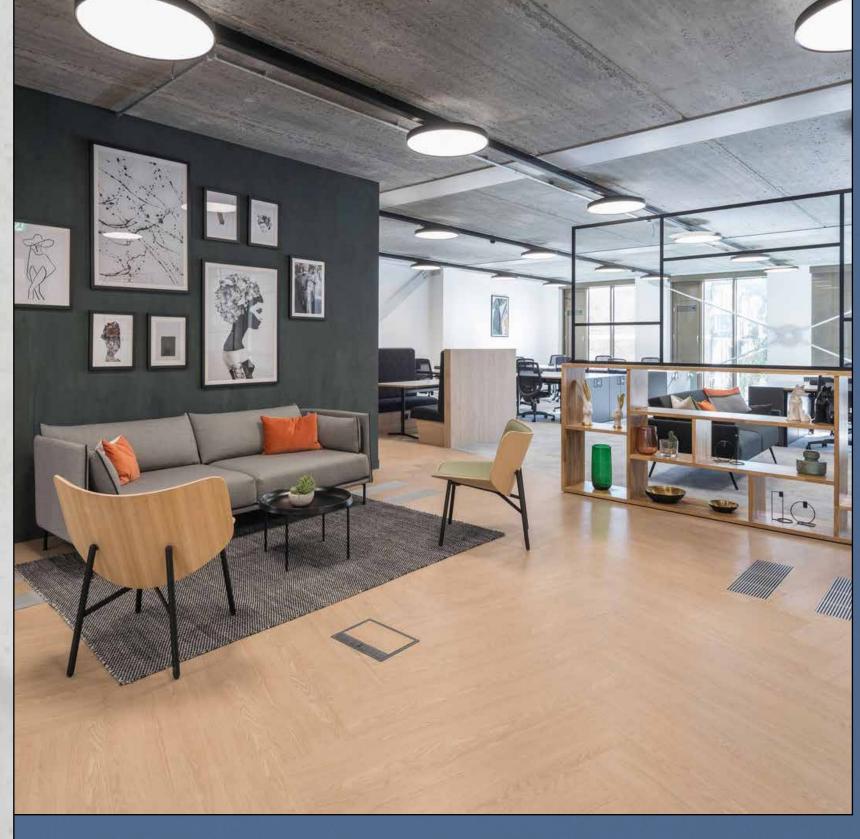

2 WC's

LED Lighting

24 Desks

2 Meeting Rooms

3 Breakout Spaces

Fitted

kitchenette

Fully fitted offering readily available for occupation. A bespoke fitout can be provided on any of the available floors throughout the building.

### SECOND FLOOR SPACEPLAN

2,120 SQ FT / 197.0 SQ M

24 desks / 2 meeting rooms / 3 breakout spaces / kitchenette + staff area