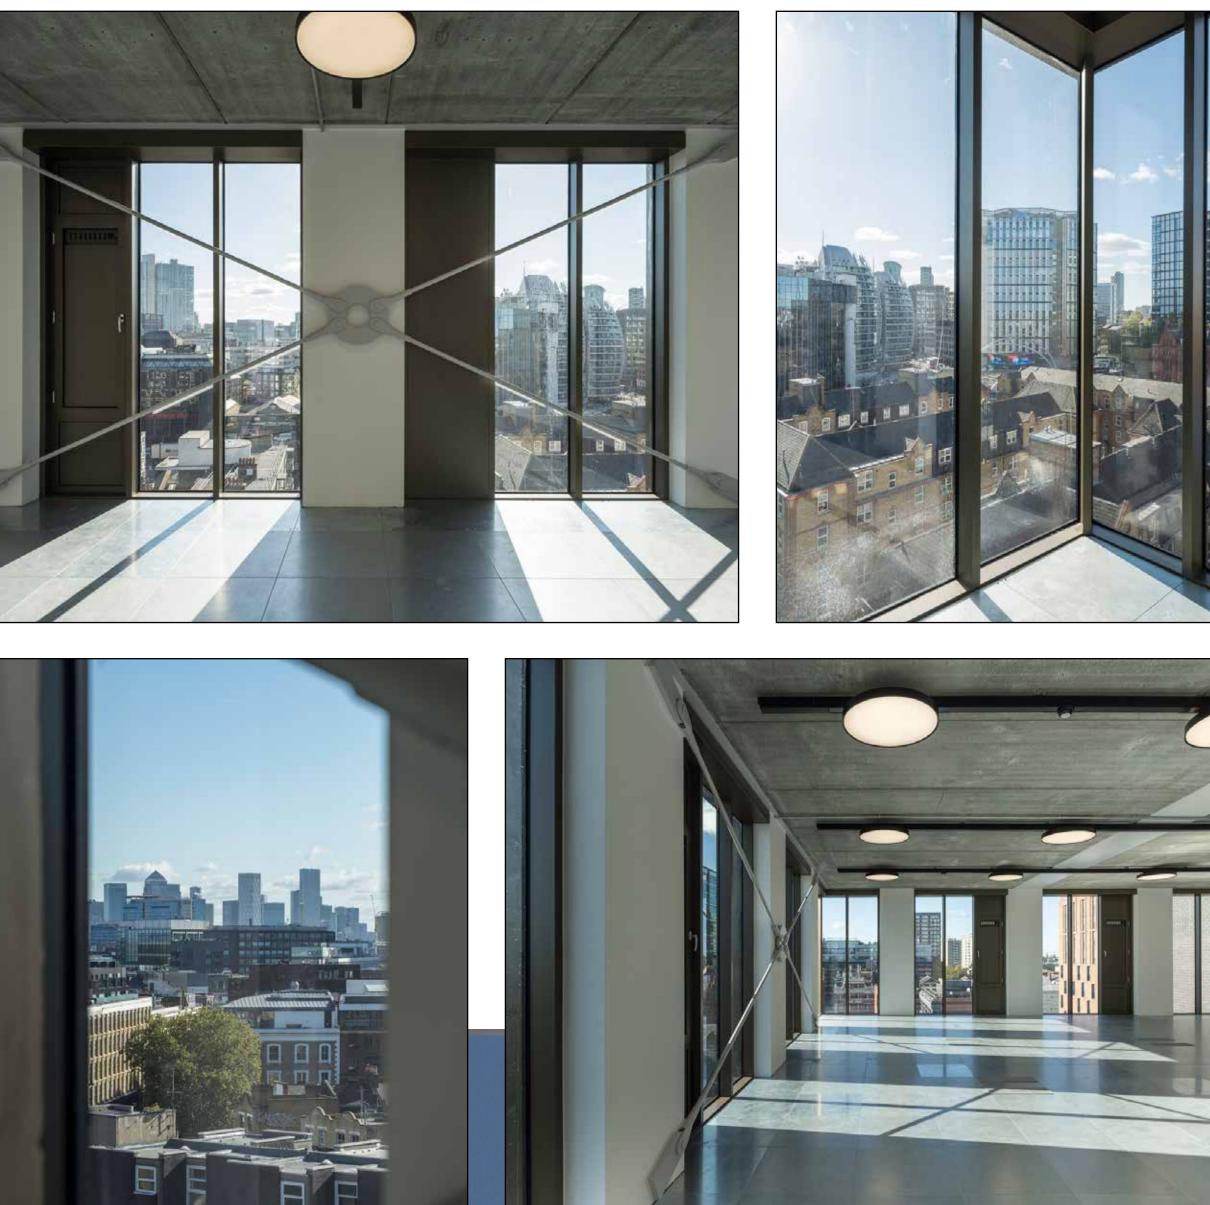

# Bespoke finishes enveloped within a tailor made space.

A new development designed by world renowned architects BuckleyGrayYeoman

BGY

2.9 metre floor-to-ceiling height

Exposed concrete and steel soffits

48 cycle spaces

New flexible under floor air conditioning system

Full height glazing with openable windows

Suspended LED lighting

-8--0-

48 lockers and 6 showers

THE

Ш Ч

NG

### GROUND FLOOR

1,973 SQ FT / 183.3 SQ M

TYPICAL UPPER

2,100 SQ FT / 195.0 SQ M

High-quality office space, positioned in the creative district of Shoreditch.

Views from 7th floor ↓

HE BUILDING