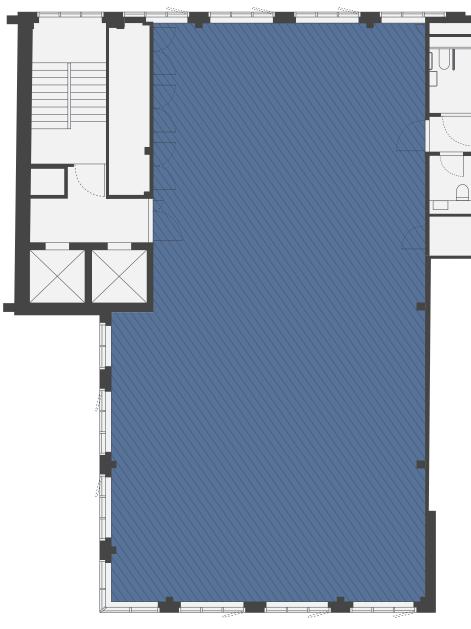

### GROUND FLOOR

1,973 SQ FT / 183.3 SQ M

TYPICAL UPPER

2,100 SQ FT / 195.0 SQ M

High-quality office space, positioned in the creative district of Shoreditch.

Views from 7th floor ↓

HE BUILDING