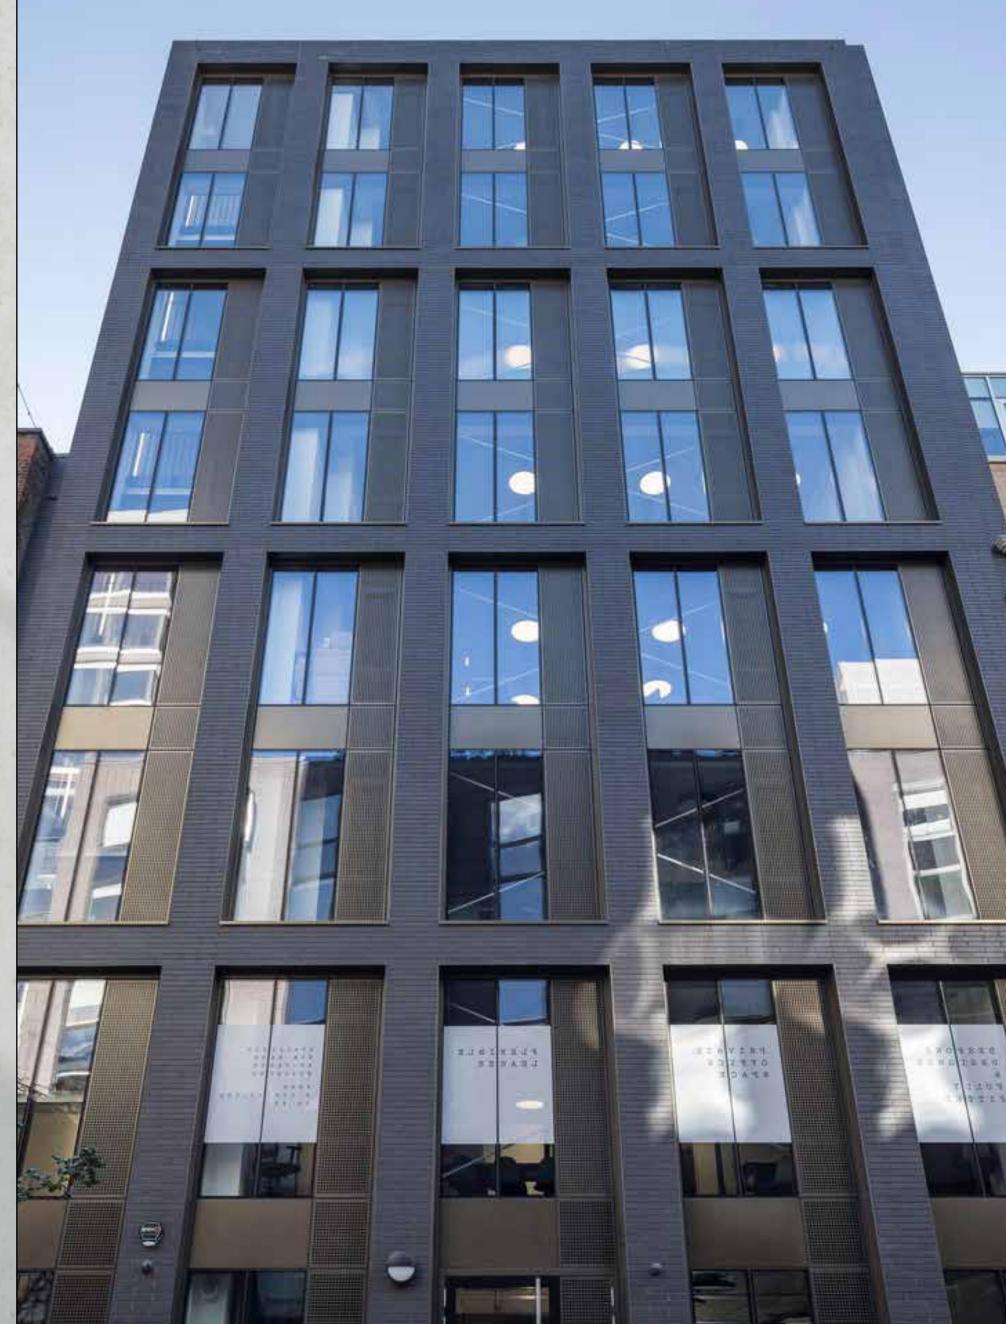

Verse Building offers contemporary and flexible office space from 2,000 sqft, ideal for forward thinking tenants in the heart of London's most creative district.

A brand new development, designed by renowned architects BuckleyGrayYeoman featuring state of the art design, connectivity and sustainability.

Verse Building offers open plan and bespoke fitted office floors, situated in the epicentre of Shoreditch.

Verse Building offers office space from 2,000 sq ft of contemporary and flexible space, ideal for forward thinking tenants in the heart of London's most creative office district.

# Bespoke finishes enveloped within a tailor made space.

A new development designed by world renowned architects BuckleyGrayYeoman

BGY

2.9 metre floor-to-ceiling height

Exposed concrete and steel soffits

48 cycle spaces

## Schedule of Areas

Efficient floor plates throughout from 2,000 sq ft of space providing a perfect working environment. Clean architectural lines and floor-to-ceiling daylight creates symmetry and balance.