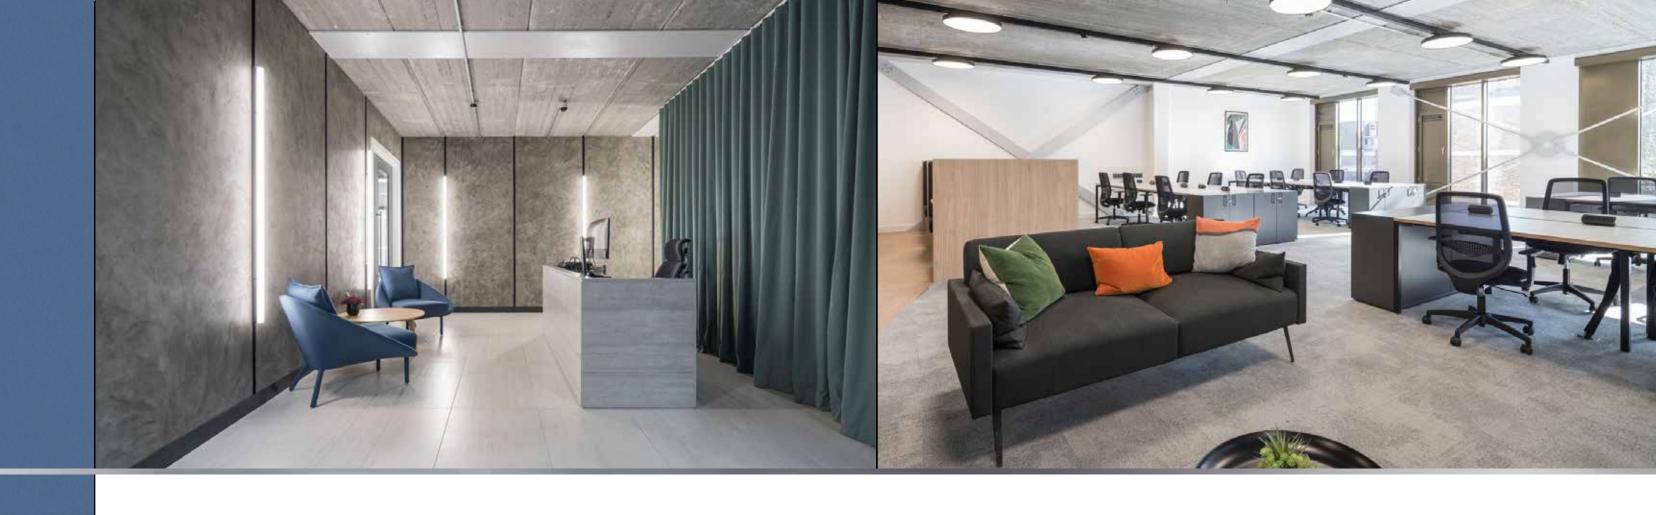

Verse Building offers contemporary and flexible office space from 2,000 sqft, ideal for forward thinking tenants in the heart of London's most creative district.

A brand new development, designed by renowned architects BuckleyGrayYeoman featuring state of the art design, connectivity and sustainability.

Verse Building offers open plan and bespoke fitted office floors, situated in the epicentre of Shoreditch.

Verse Building offers office space from 2,000 sq ft of contemporary and flexible space, ideal for forward thinking tenants in the heart of London's most creative office district.

2 WC's

LED Lighting

24 Desks

2 Meeting Rooms

3 Breakout Spaces

Fitted

kitchenette

Fully fitted offering readily available for occupation. A bespoke fitout can be provided on any of the available floors throughout the building.