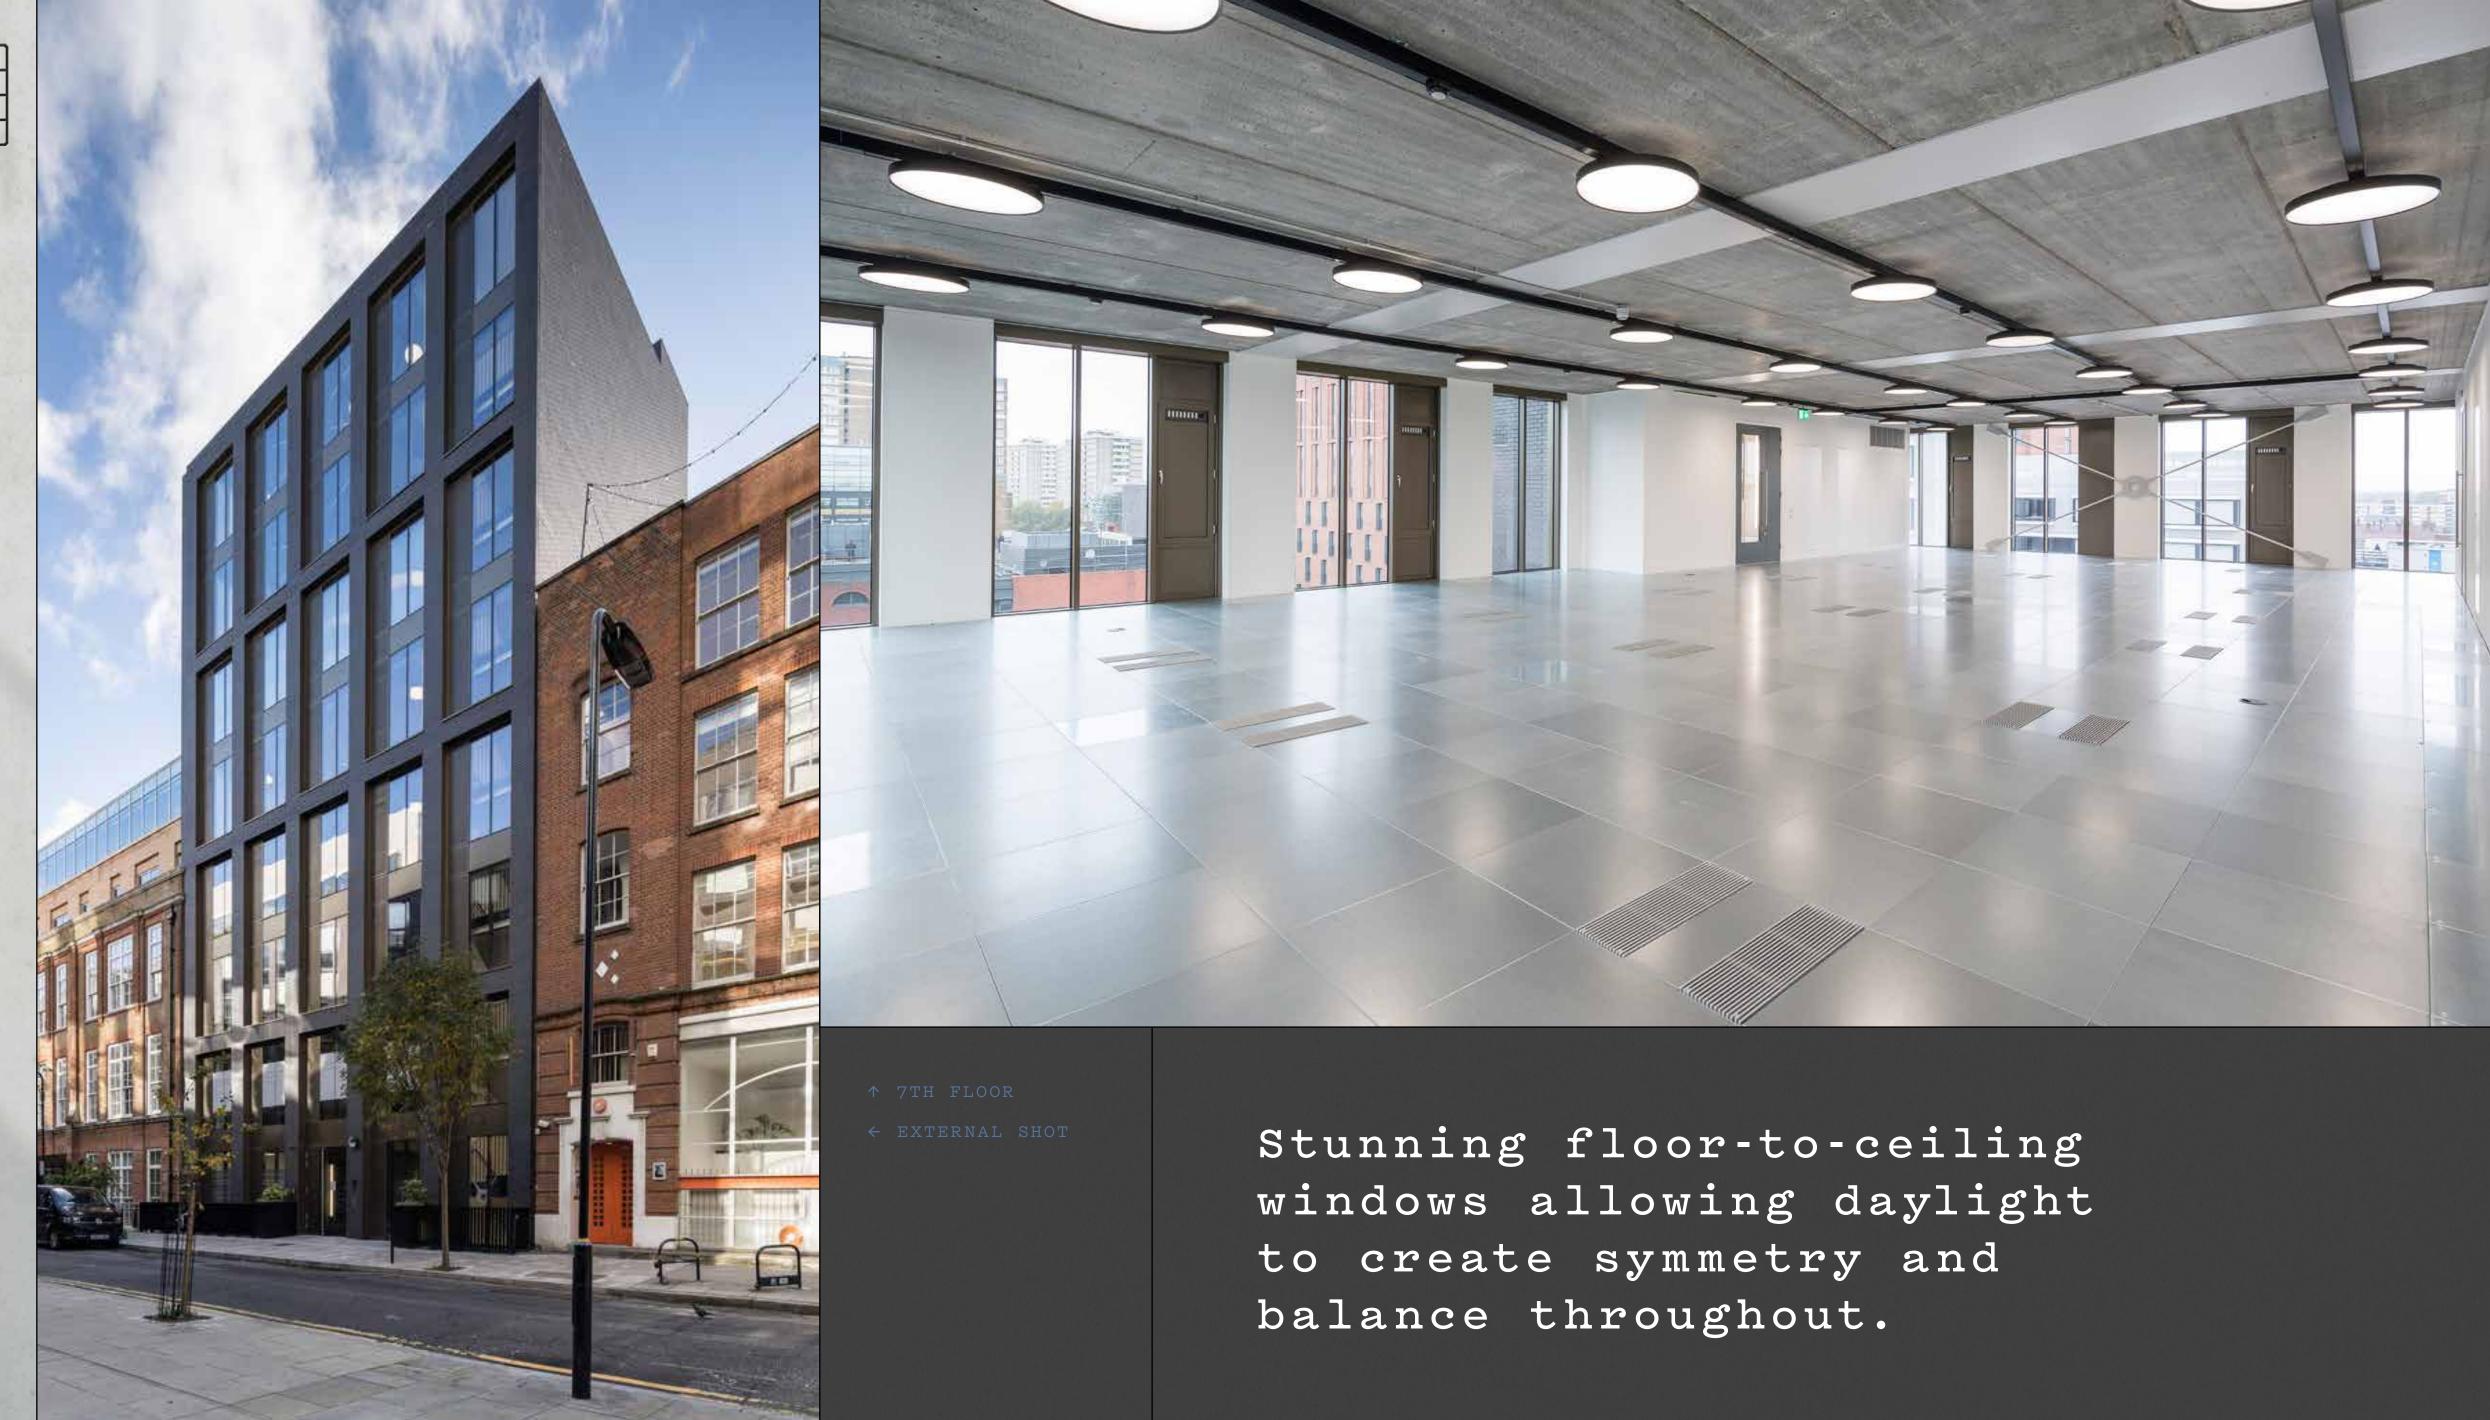

Verse Building offers contemporary and flexible office space from 2,000 sqft, ideal for forward thinking tenants in the heart of London's most creative district.

A brand new development, designed by renowned architects BuckleyGrayYeoman featuring state of the art design, connectivity and sustainability.

Verse Building offers open plan and bespoke fitted office floors, situated in the epicentre of Shoreditch.

Verse Building offers office space from 2,000 sq ft of contemporary and flexible space, ideal for forward thinking tenants in the heart of London's most creative office district.

## Schedule of Areas

Efficient floor plates throughout from 2,000 sq ft of space providing a perfect working environment. Clean architectural lines and floor-to-ceiling daylight creates symmetry and balance.

# Bespoke finishes enveloped within a tailor made space.

A new development designed by world renowned architects BuckleyGrayYeoman

BGY

2.9 metre floor-to-ceiling height

Exposed concrete and steel soffits

48 cycle spaces