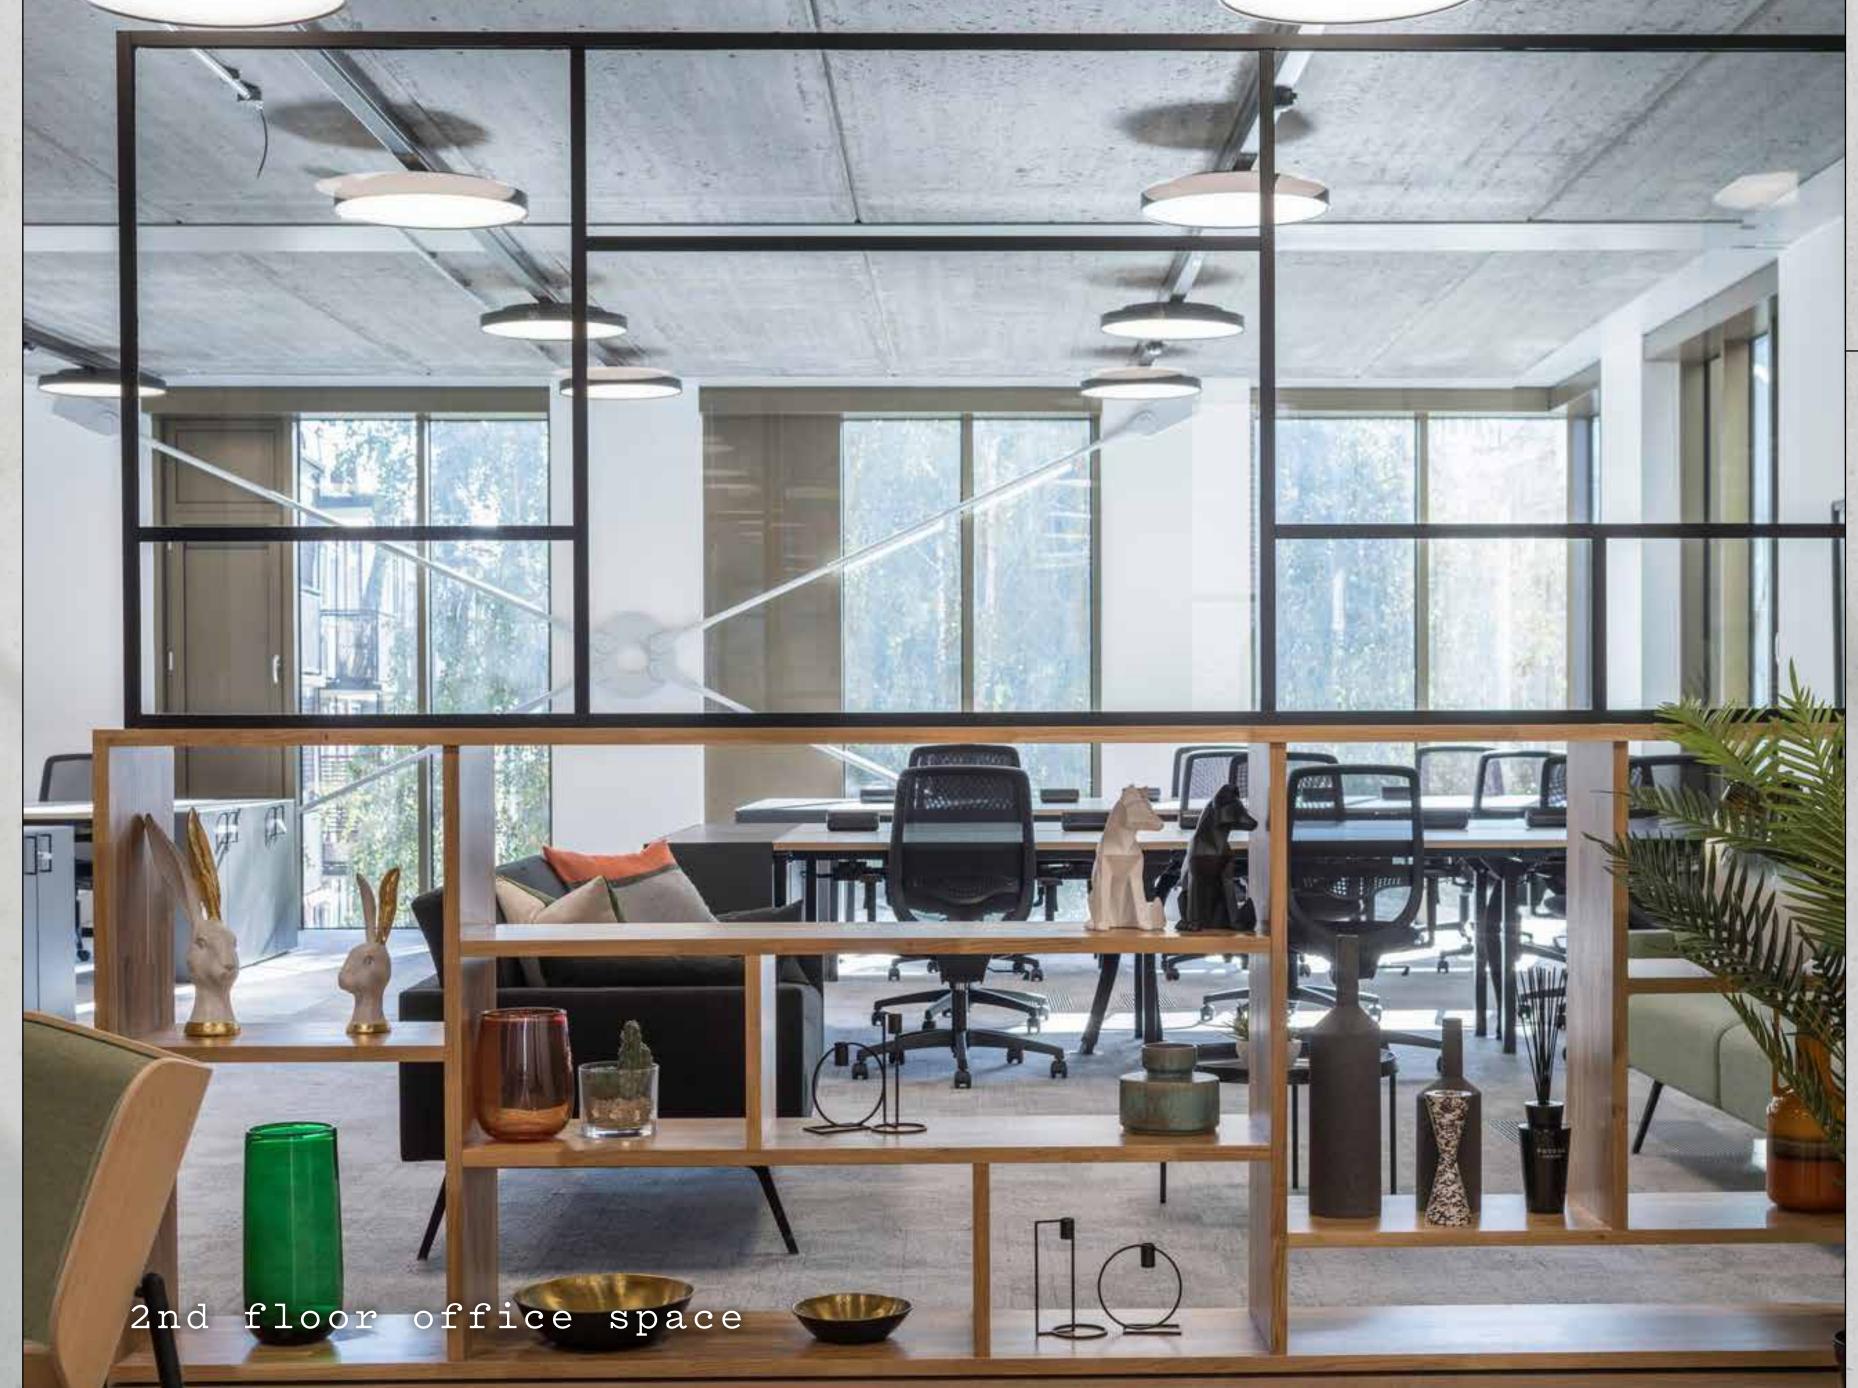

### SECOND FLOOR SPACEPLAN

2,120 SQ FT / 197.0 SQ M

24 desks / 2 meeting rooms / 3 breakout spaces / kitchenette + staff area

## Schedule of Areas

Efficient floor plates throughout from 2,000 sq ft of space providing a perfect working environment. Clean architectural lines and floor-to-ceiling daylight creates symmetry and balance.