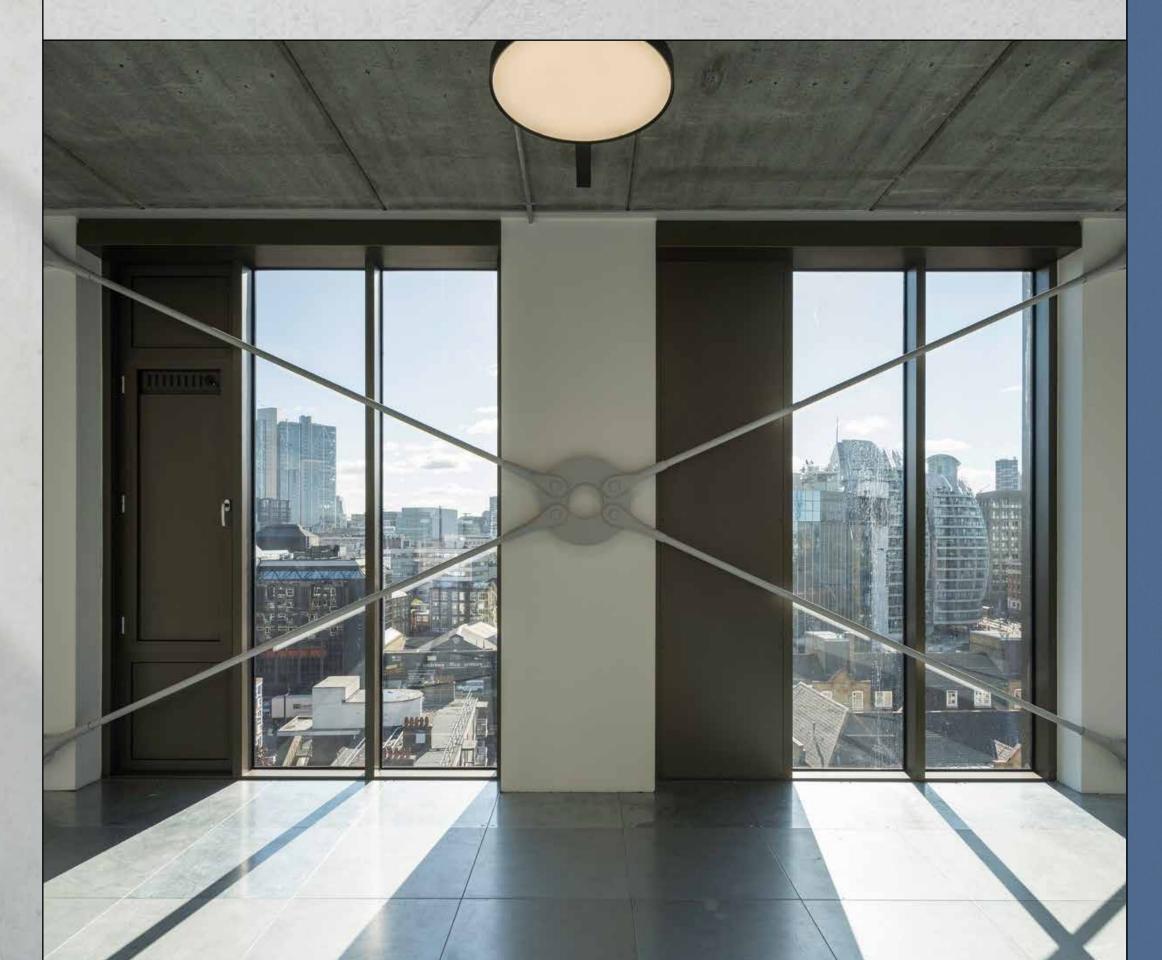

# Bespoke finishes enveloped within a tailor made space.

A new development designed by world renowned architects BuckleyGrayYeoman

BGY

2.9 metre floor-to-ceiling height

Exposed concrete and steel soffits

48 cycle spaces

New flexible under floor air conditioning system

Full height glazing with openable windows

Suspended LED lighting

-8--0-

48 lockers and 6 showers

THE

Ш Ч

NG

### GROUND FLOOR

1,973 SQ FT / 183.3 SQ M

TYPICAL UPPER

2,100 SQ FT / 195.0 SQ M

High-quality office space, positioned in the creative district of Shoreditch.

Views from 7th floor ↓

HE BUILDING