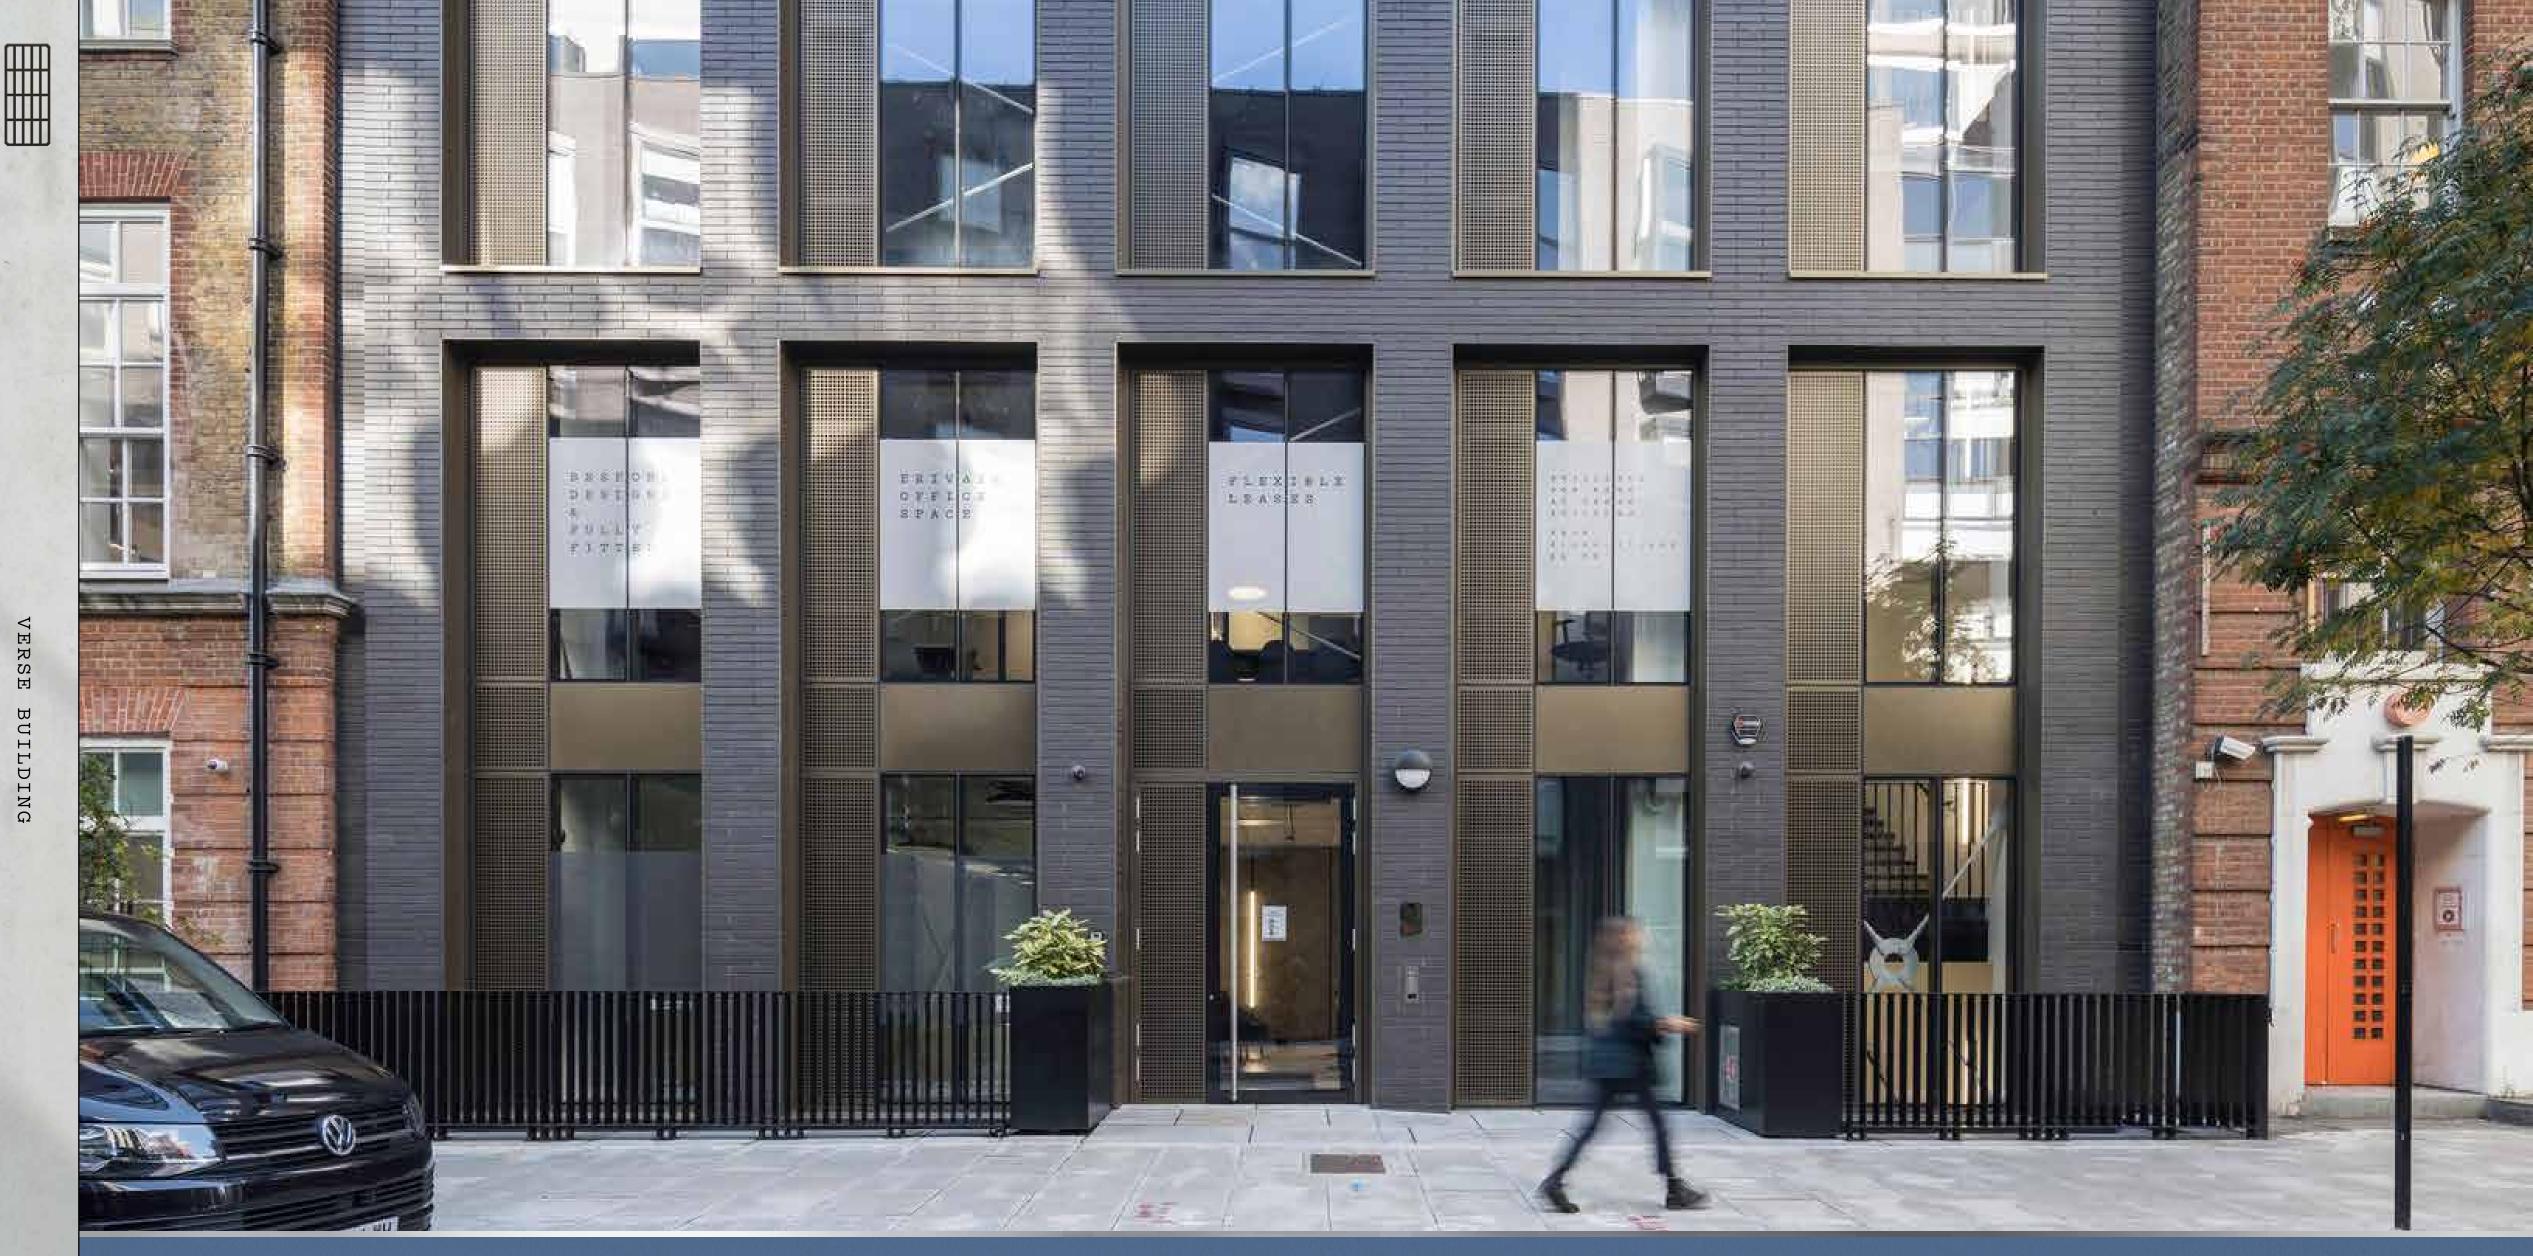

Verse Building offers contemporary and flexible office space from 2,000 sqft, ideal for forward thinking tenants in the heart of London's most creative district.

A brand new development, designed by renowned architects BuckleyGrayYeoman featuring state of the art design, connectivity and sustainability.

Verse Building offers open plan and bespoke fitted office floors, situated in the epicentre of Shoreditch.

Verse Building offers office space from 2,000 sq ft of contemporary and flexible space, ideal for forward thinking tenants in the heart of London's most creative office district.

## Schedule of Areas

Efficient floor plates throughout from 2,000 sq ft of space providing a perfect working environment. Clean architectural lines and floor-to-ceiling daylight creates symmetry and balance.