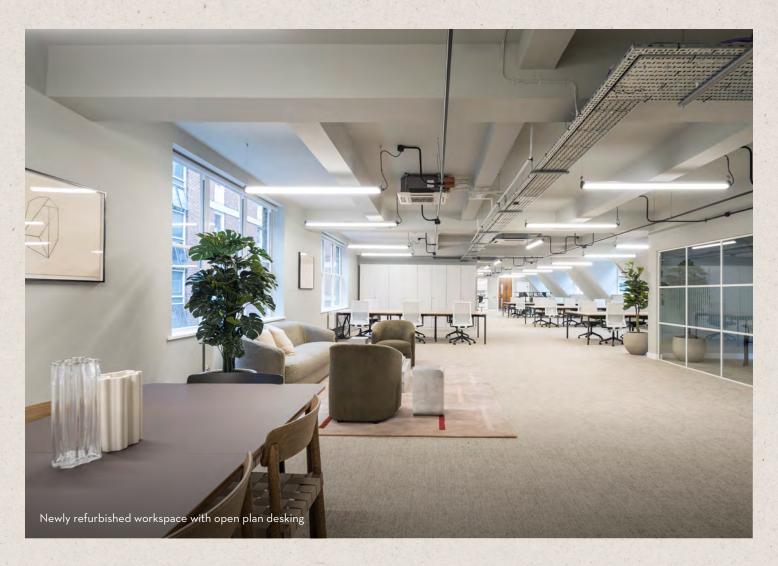

BRIGHT WORKSPACES WITH EFFICIENT FLOORPLATES

## WHAT'S INCLUDED

24 x fitted desks

6 x hot desks

1 x 10-person meeting room

1 x 6-person meeting room

Breakout spaces

Print and comms hub

Kitchenette