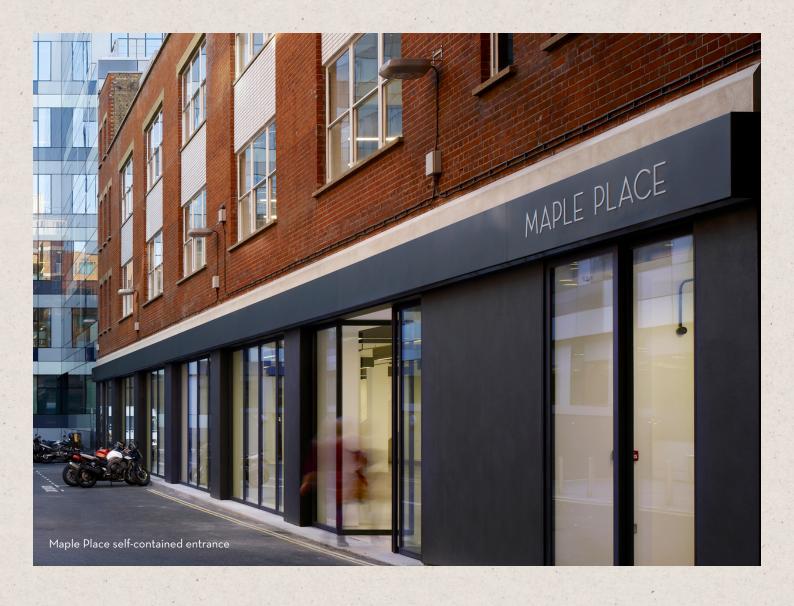

## 1 MAPLE PLACE

Maple Place is a newly refurbished office space in a quiet mews in central London's vibrant Fitzrovia neighbourhood. It's available on a floor-by-floor basis offering from 2,660 sq ft to 11,400 sq ft across four floors.

# Furnished + Flexible and partially-fitted options available

Full-height rotating glazed panels to ground floor façade

Floor-to-soffit height of 3.7m on the ground floor

Floor-to-soffit heights range from 2.8m to 2.9m on the first, second and third floors