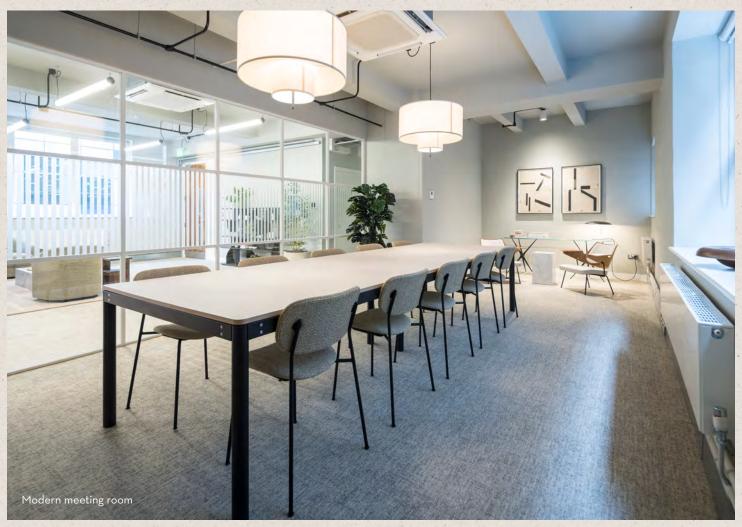

## WHAT'S INCLUDED

34 x fitted desks

2 x 10-person meeting rooms

Breakout spaces

Print and comms hub

Kitchenette

## WHAT'S INCLUDED

24 x fitted desks

6 x hot desks

1 x 10-person meeting room

1 x 6-person meeting room

Breakout spaces

Print and comms hub

Kitchenette