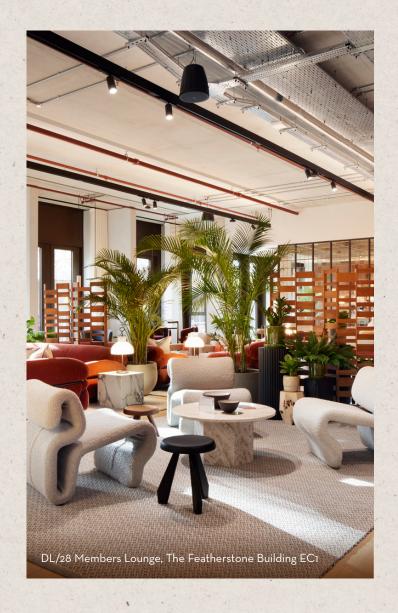

DL/ Members have access to an ever-growing package of exclusive benefits. You can use our Lounges, DL/78 in Fitzrovia and DL/28 in Old Street for touch-down workspace, meeting rooms, private hire event space and somewhere to connect and collaborate.

#### Our DL/ Lounges include:

Communal collaboration and working areas in the Lounge

Bookable meeting rooms configured to your needs

Library for quiet working (DL/28)

Outdoor terrace (DL/28)

Event / town hall space available for exclusive hire

On-site café operated by DL/ Service

Curated events programme

All connected via the DL/ App

DL/78, 78 Charlotte Street, Fitzrovia W1 DL/28, 28 Featherstone Street, Old Street EC1

Discover what it means to be a DL/ Member.