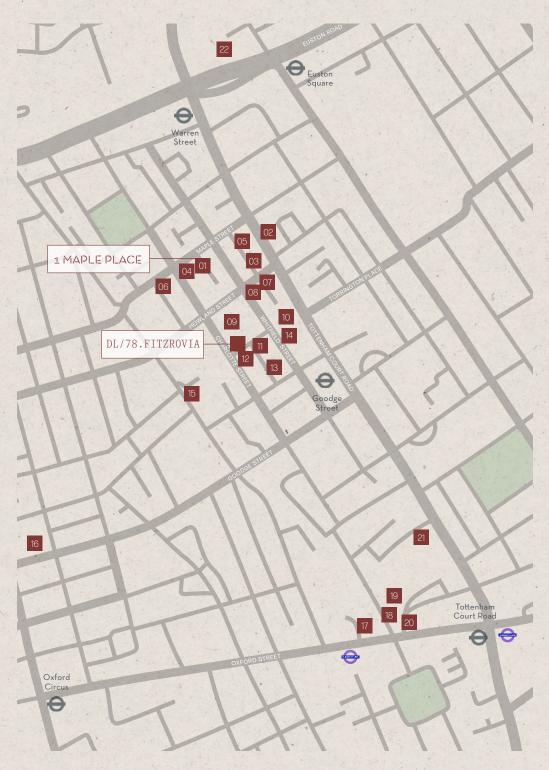

# OUR FITZROVIA PORTFOLIO

Derwent London are proud to call Fitzrovia one of our key villages, with 1.6m sq ft of office and retail space. This means we can offer any local company the opportunity to have their office needs met as their business needs change.

- 01 1 Maple Place
- O2 171-174 Tottenham Court Road
- 03 Network, 95-100 Tottenham Court Road
- O<sub>4</sub> 18-24 Fitzroy Street
- 05 90 Whitfield Street
- 06 19-23 Fitzroy Street
- 07 88-94 Tottenham Court Road
- 08 60 Whitfield Street
- 09 80 Charlotte Street
- 10 80-85 Tottenham Court Road
- 11 Asta House, 65 Whitfield Street
- 12 76 Charlotte Street
- 13 43 Whitfield Street
- 14 45 Whitfield Street
- 15 Middlesex House, 34-42 Cleveland Street
- 16 Henry Wood House,3-7 Langham Place
- 17 Holden House,
- 18 54-68 Oxford Street 3-10 Rathbone Place
- 19 Charlotte Building,
- 20 17 Gresse Street 50 Oxford Street
- 21 1+2 Stephen Street & Tottenham Court Walk
- 22 250 Euston Road