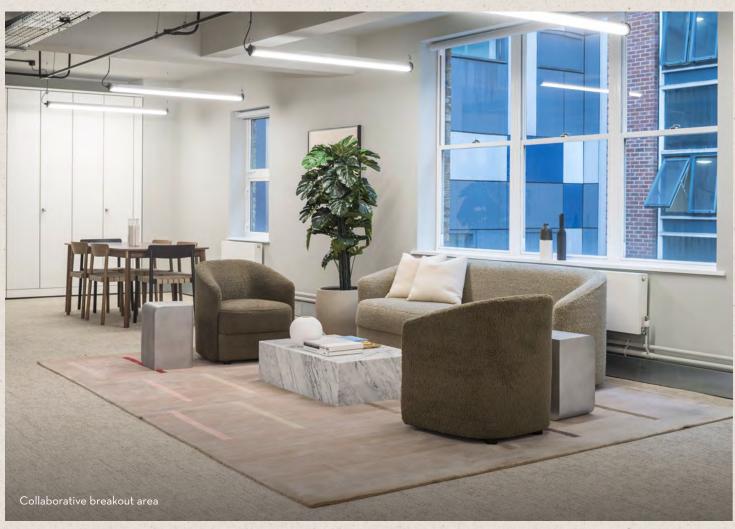

## WHAT'S INCLUDED

34 x fitted desks

2 x 10-person meeting rooms

Breakout spaces

Print and comms hub

Kitchenette

## WHAT'S INCLUDED

24 x fitted desks

6 x hot desks

1 x 10-person meeting room

1 x 6-person meeting room

Breakout spaces

Print and comms hub

Kitchenette