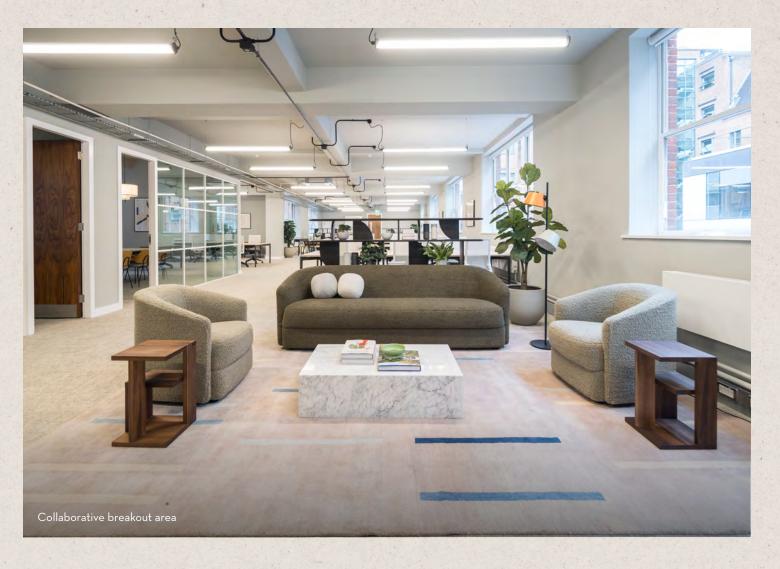

## WHAT'S INCLUDED

34 x fitted desks

2 x 10-person meeting rooms

Breakout spaces

Print and comms hub

Kitchenette

## WHAT'S INCLUDED

24 x fitted desks

6 x hot desks

1 x 10-person meeting room

1 x 6-person meeting room

Breakout spaces

Print and comms hub

Kitchenette