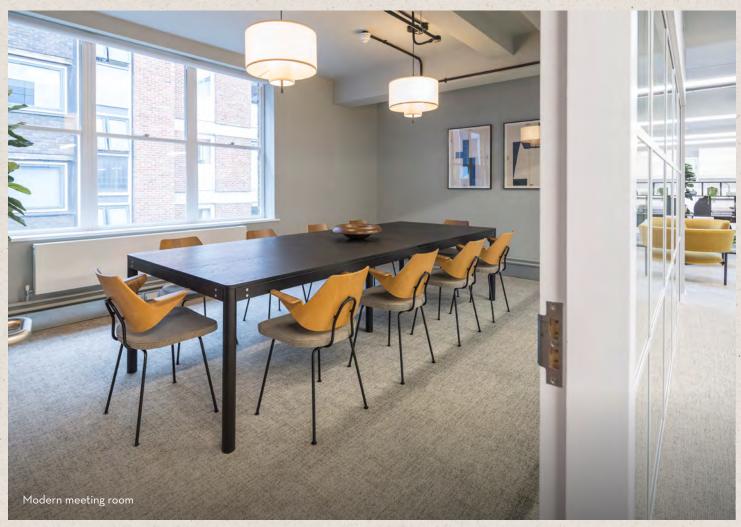

## WHAT'S INCLUDED

34 x fitted desks

2 x 10-person meeting rooms

Breakout spaces

Print and comms hub

Kitchenette