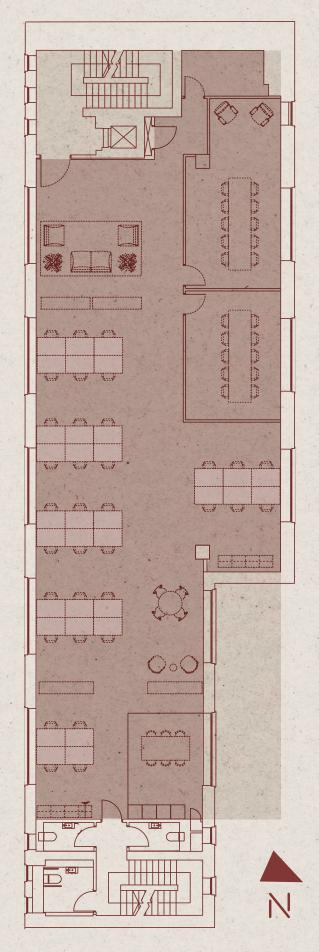

# SCHEDULE OF AREAS

| Floor                        | sq ft  | sq m  |
|------------------------------|--------|-------|
| Third (Furnished + Flexible) | 2,663  | 247   |
| Second (CAT A)               | 3,001  | 279   |
| First (Furnished + Flexible) | 2,927  | 272   |
| Ground (CAT A)               | 2,832  | 263   |
| Total                        | 11,423 | 1,061 |

# GROUND FLOOR

# 2,832 SQFT OF CAT A SPACE

FULLY FURNISHED AND FITTED OPTION AVAILABLE

# 3,001 SQFT OF CAT A SPACE

FULLY FURNISHED AND