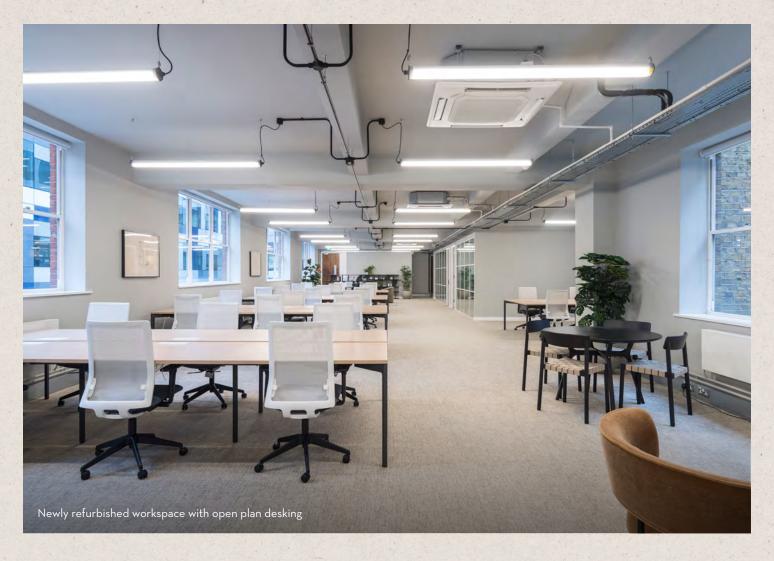

BRIGHT WORKSPACES WITH EFFICIENT FLOORPLATES

## WHAT'S INCLUDED

34 x fitted desks

2 x 10-person meeting rooms

Breakout spaces

Print and comms hub

Kitchenette

## WHAT'S INCLUDED

24 x fitted desks

6 x hot desks

1 x 10-person meeting room

1 x 6-person meeting room

Breakout spaces

Print and comms hub

Kitchenette