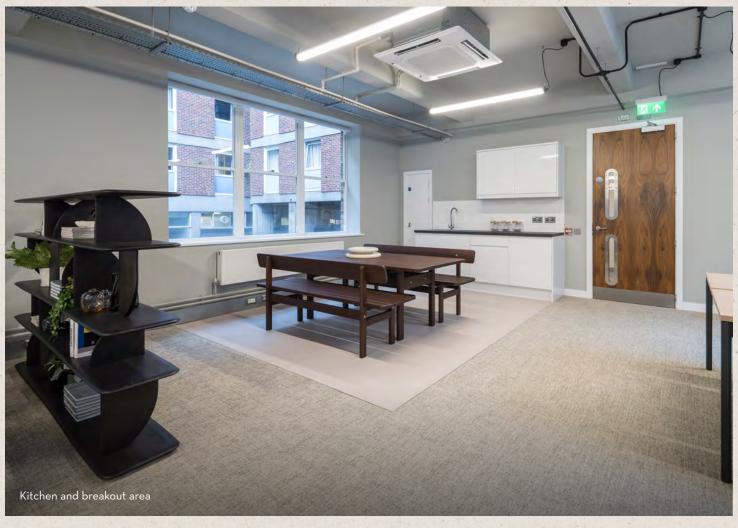

## WHAT'S INCLUDED

34 x fitted desks

2 x 10-person meeting rooms

Breakout spaces

Print and comms hub

Kitchenette