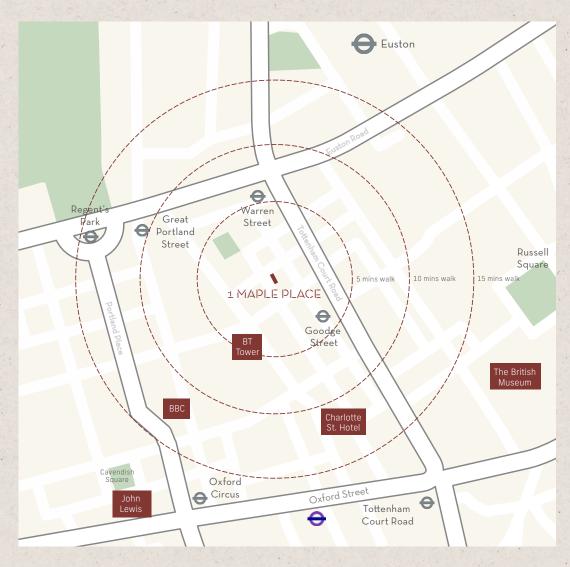

## UNDERGROUND

Fitzrovia is a village-like pocket of central London, sought after as a location for its beautiful architecture, leafy spaces, strong community vibe, and wide array of world-class amenities. Businesses of every scale thrive here and enjoy the culture of dining, nightlife, café going, and independent shopping.

Walking times from 1 Maple Place to the nearest Underground stations:

Warren Street
Goodge Street
Great Portland Street
Regent's Park
Euston
Tottenham Court Road
Oxford Circus

#### Within 5 minutes:

B Bagel
Blank Street
Coffee
DL/ Service
Honey & Co.
Honey & Spice
Lore of the Land
Notes Coffee
Officina 00

#### Within 10 minutes:

Carousel London
Circolo Pololare
Foley's
Lisboeta
Mr Foggs
Norma
Ousia
Roka
Salt Yard