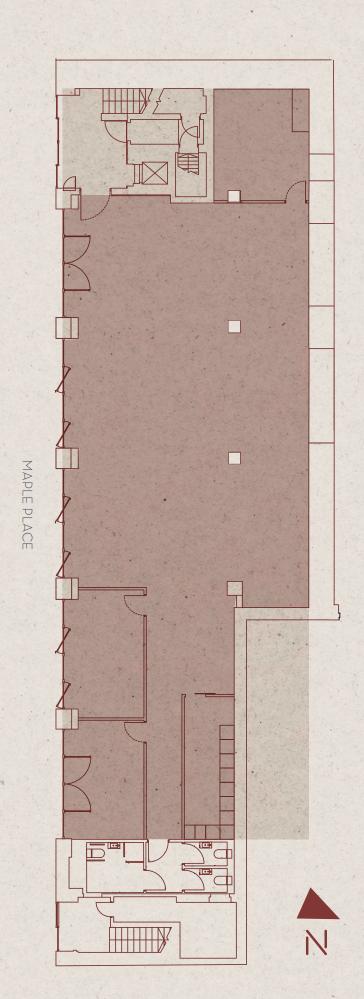

# GROUND FLOOR

# 2,832 SQFT OF CAT A SPACE

FULLY FURNISHED AND FITTED OPTION AVAILABLE

## WHAT'S INCLUDED

34 x fitted desks

2 x 10-person meeting rooms

Breakout spaces

Print and comms hub

Kitchenette