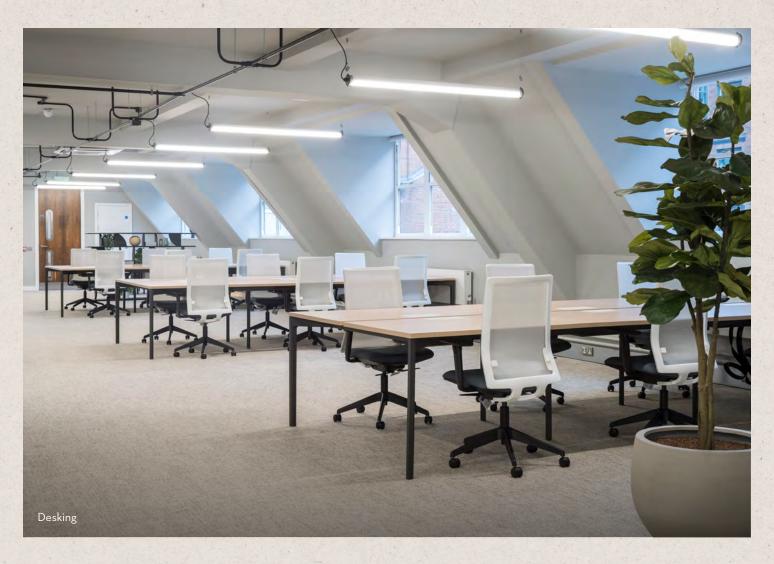

## WHAT'S INCLUDED

34 x fitted desks

2 x 10-person meeting rooms

Breakout spaces

Print and comms hub

Kitchenette

## WHAT'S INCLUDED

24 x fitted desks

6 x hot desks

1 x 10-person meeting room

1 x 6-person meeting room

Breakout spaces

Print and comms hub

Kitchenette