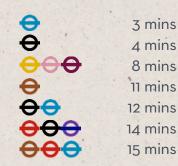

Walking times from 1 Maple Place to the nearest Underground stations:

Warren Street
Goodge Street
Great Portland Street
Regent's Park
Euston
Tottenham Court Road
Oxford Circus