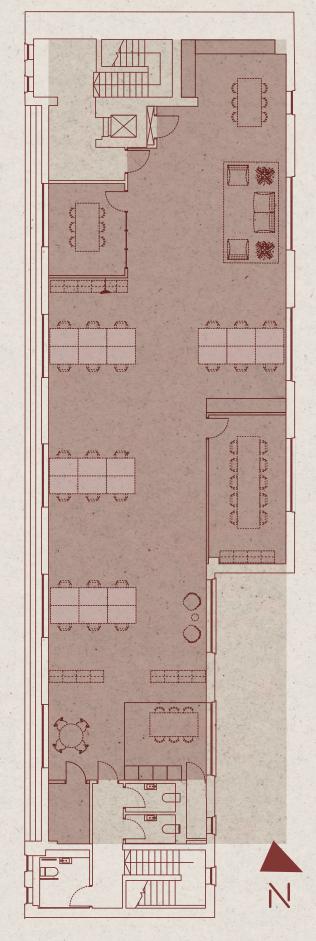

## WHAT'S INCLUDED

34 x fitted desks

2 x 10-person meeting rooms

Breakout spaces

Print and comms hub

Kitchenette