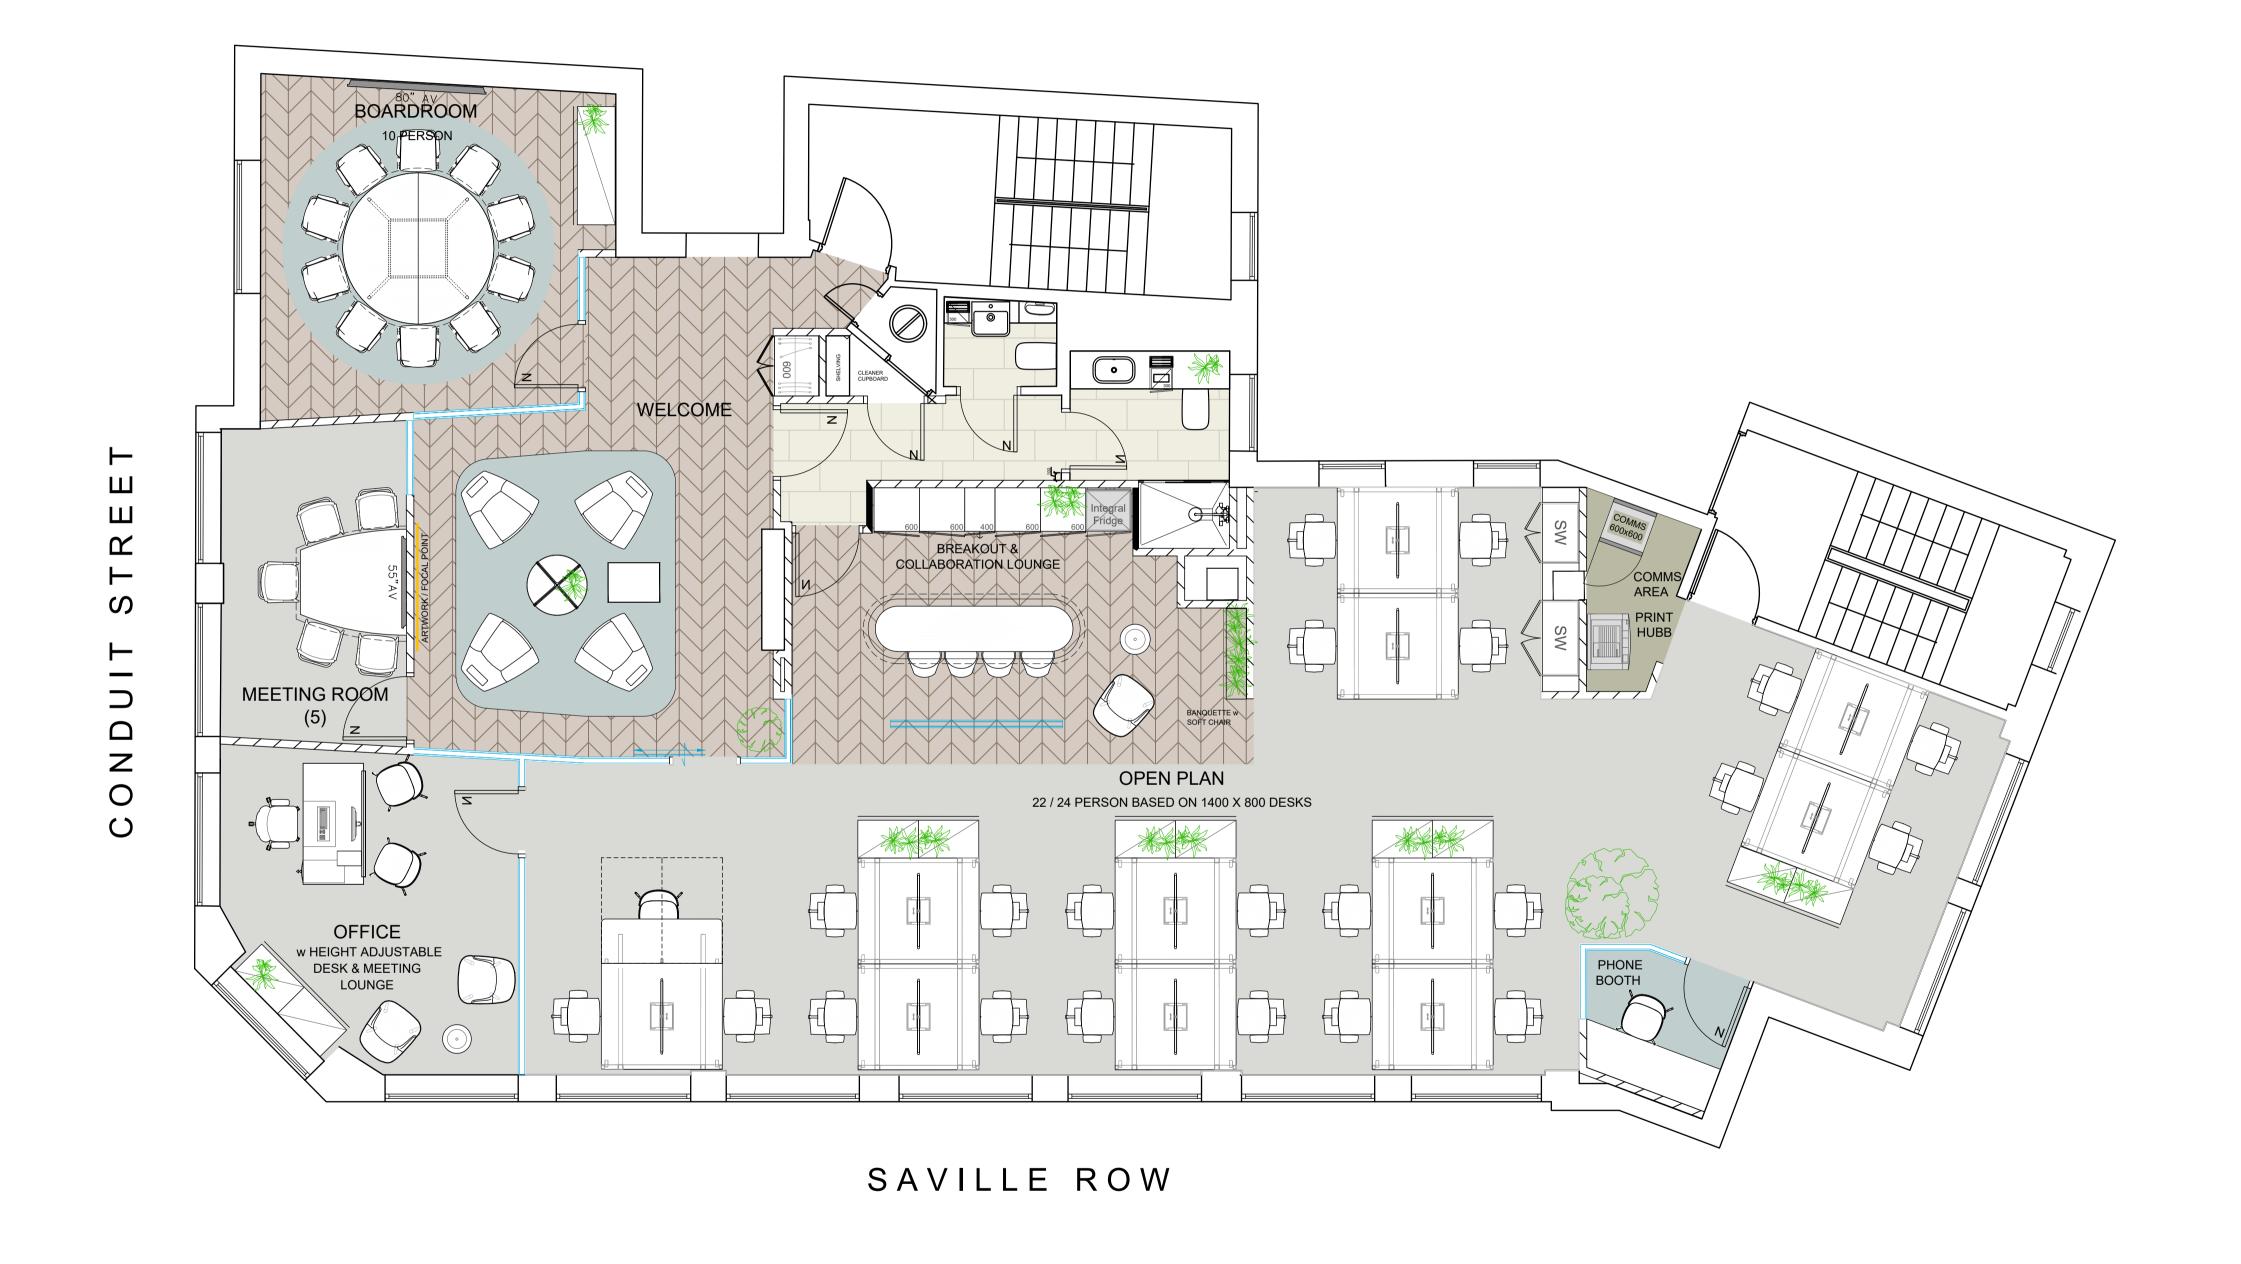

A 18.05.23 UPDATED LAYOUT

- 17.05.23 UPDATED LAYOUT

REV DATE DESCRIPTION

PROPOSED

CLIENT ARP

ADDRESS
52 CONDUIT STREET
LONDON
W1S 2YX

FOURTH / FIFTH FLOOR
PROPOSED GENERAL ARRANGEMENT

GA-04 /05
A1